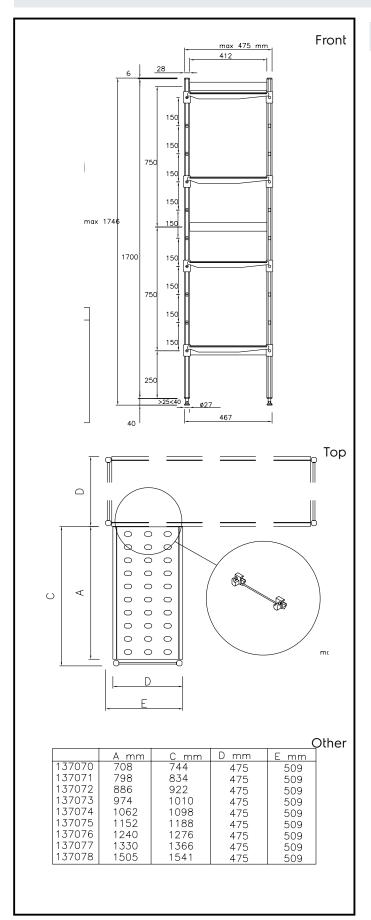

### Item No.

For corner installation. 4-level shelving set with louvered sectional polyethylene shelves (depth=475mm). Aluminium (20 micron) side uprights (height=1700mm). Adjustable feet. To be combined with a linear shelving unit

## **Key Information:**

External dimensions, Width:

137072 (CLS918)922 mmExternal dimensions, Depth:474 mmExternal dimensions, Height:1700 mmMax loading weight:880 kgNet weight:17 kgUprights1

Stainless Steel Preparation 475x922 mm Aluminum Corner Unit