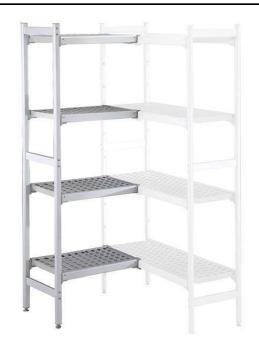

## Stainless Steel Preparation 475x922 mm Aluminum Corner Unit

| ITEM #  |  | _ |
|---------|--|---|
| MODEL # |  |   |
| NAME #  |  |   |
| SIS #   |  |   |
| AIA#    |  |   |

137072 (CLS918)

Corner Shelving Set with aluminium side uprights and 4 polyethylene louvered shelves, 475x922 mm

### Item No.

For corner installation. 4-level shelving set with louvered sectional polyethylene shelves (depth=475mm). Aluminium (20 micron) side uprights (height=1700mm). Adjustable feet. To be combined with a linear shelving unit

#### Construction

- Uprights and shelf frames constructed entirely in anodized aluminium (20 micron).
- Shelves made by section of polyethylene tablets.
- Sectional polyethylene shelves are dishwasher safe.
- Corner shelving must be fixed to a linear shelf (either 375mm or 475mm in depth) with the included bar clamps and can be positioned anywhere along the length of the linear shelf.
- 4 tiers and 4 corner clamps.